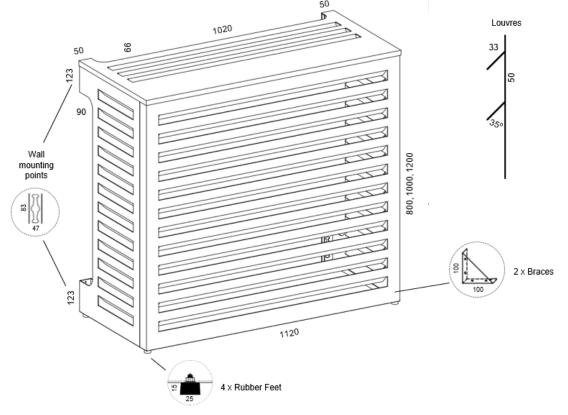

## OVERVIEW

- Outdoor air conditioner enclosure
- Each panel is one piece roll-formed construction with punch and fold horizontal louvers at 45° and outer edges have a 10mm return for additional strength
- Side panels hinged to front panel with stainless steel hinges requiring minimal assembly
- Rubber feet for floor standing use
- Can be stacked to achieve desired height
- Must be anchored to back wall
- Lightweight aluminium for wall mounting

## VARIANTS

- Standard Colours: Black, White, Dark Grey (Similar Monument)
- Non Standard Colours: Please supply RAL number Minimum order 10 units at no extra cost
- Standard Sizes:

|        | Height mm | Width mm | Depth mm |
|--------|-----------|----------|----------|
| Small  | 800       | 1120     | 550      |
| Medium | 1000      | 1120     | 550      |
| Large  | 1200      | 1120     | 550      |