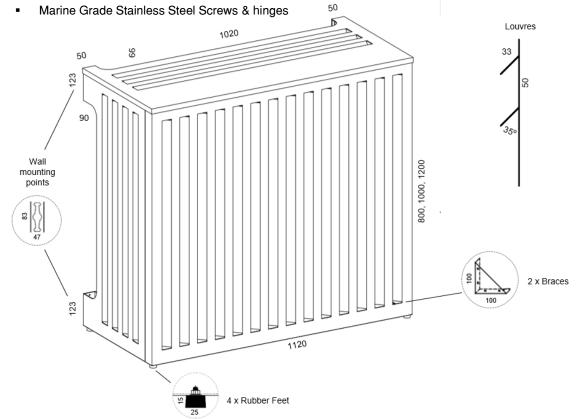

## **DATA SHEET** ALUMINIUM AIR CONDITIONER SCREEN CAPRI

## OVERVIEW

- Outdoor air conditioner enclosure
- Each panel is one piece roll-formed construction with punch and fold vertical louvers at 45° and outer edges have a 10mm return for additional strength
- Side panels hinged to front panel with stainless steel hinges requiring minimal assembly
- Rubber feet for floor standing use
- Can be stacked to achieve desired height
- Must be anchored to back wall
- Lightweight aluminium for wall mounting

## VARIANTS

- Standard Colours: Black, White, Dark Grey (Similar Monument)
- Non Standard Colours: Please supply RAL number Minimum order 10 units at no extra cost
- Standard Sizes:

|        | Height mm | Width mm | Depth mm |
|--------|-----------|----------|----------|
| Small  | 800       | 1120     | 550      |
| Medium | 1000      | 1120     | 550      |
| Large  | 1200      | 1120     | 550      |

## MATERIALS

- 1100-H24-Aluminum
- 2mm thickness
- Powder Coated